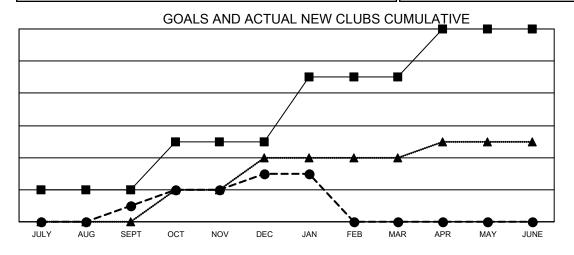

## Multiple District 118

Results as of: 1/31/2022

| Clubs                 |               |           |               |  |  |  |  |  |
|-----------------------|---------------|-----------|---------------|--|--|--|--|--|
| RESULTS FOR 2021-2022 |               |           |               |  |  |  |  |  |
| QUARTER               | NEW CLUB GOAL | NEW CLUBS | DROPPED CLUBS |  |  |  |  |  |
| JULY/AUG/SEPT         | 2             | 1         | 14            |  |  |  |  |  |
| OCT/NOV/DEC           | 3             | 2         | 4             |  |  |  |  |  |
| JAN/FEB/MAR           | 4             | 0         | 0             |  |  |  |  |  |
| APR/MAY/JUNE          | 3             | 0         | 0             |  |  |  |  |  |

■ - CURRENT YEAR GOALS FOR NEW CLUBS

- ■ - CURRENT YEAR ACTUAL NEW CLUBS

- ▲ - LAST YEAR ACTUAL NEW CLUBS