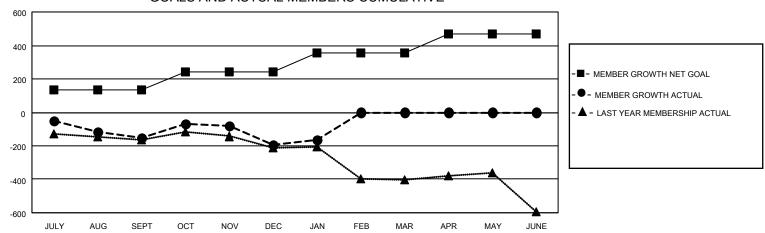

| l                     | Members                                     |               |               |        |                                      |  |  |  |  |  |  |  |
|-----------------------|---------------------------------------------|---------------|---------------|--------|--------------------------------------|--|--|--|--|--|--|--|
| RESULTS FOR 2021-2022 |                                             |               |               |        |                                      |  |  |  |  |  |  |  |
| l                     | QUARTER                                     | МЕМВ          | ER GROWTH NET |        |                                      |  |  |  |  |  |  |  |
| l                     |                                             | •             | GOAL          | ACTUAL | MEMBERS ACTUAL (including transfers) |  |  |  |  |  |  |  |
| l                     | JULY/AUG/SEPT<br>OCT/NOV/DEC<br>JAN/FEB/MAR |               | 132           | 111    | 225                                  |  |  |  |  |  |  |  |
| l                     |                                             |               | 112           | 235    | 262                                  |  |  |  |  |  |  |  |
| l                     |                                             |               | 109           | 77     | 23                                   |  |  |  |  |  |  |  |
| ١                     | APR/MAY/JUI                                 | /MAY/JUNE 117 |               | 0      | 0                                    |  |  |  |  |  |  |  |
| 1                     | ı                                           |               |               |        |                                      |  |  |  |  |  |  |  |

## GOALS AND ACTUAL MEMBERS CUMULATIVE

| DROPPED CLUBS: 18 |     | 110 CLUBS OF 276 ADDED 1 OR<br>MORE NEW MEMBERS | GENDER DISTRIBUTION                |                |
|-------------------|-----|-------------------------------------------------|------------------------------------|----------------|
|                   |     |                                                 | MALE                               | 2,132 (40.72%) |
|                   |     |                                                 | FEMALE                             | 3,103 (59.26%) |
| DROPPED MEMBERS   |     |                                                 | NON BINARY                         | 0 (0.00%)      |
| DECEASED          | 18  |                                                 | PREFER NOT TO ANSWER               | 1 (0.02%)      |
| CLUB CANCELLED    | 117 |                                                 | TOTAL FAMILY UNIT MEMBERS          | 732            |
| OTHER             | 375 | CLICK HERE FOR CUMULATIVE                       | TOTAL PAIVILT UNIT WEWBERS         | 132            |
| TOTAL 510         |     | MEMBERSHIP DATA                                 | FAMILY MEMBERS PAYING HALI<br>DUES | 386            |